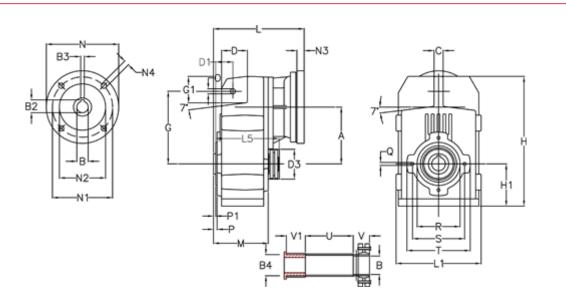

## **Data Sheet**

Article number: 29560419898620 Description: Shaft mounted gear A413QF42-198,9-P63B5

## **Measures**

| D1 = 56.5  | 15 = 200.0                                                               | P1                                                   | = 3.5    | V = 49  |
|------------|--------------------------------------------------------------------------|------------------------------------------------------|----------|---------|
| d3 = 100   | M = 144.0                                                                | Q                                                    | = M12x19 | V1 = 49 |
| G = 218    | N = 140                                                                  | R                                                    | = 130    |         |
| G1 = 97.5  | N1 = 115                                                                 | S                                                    | = 165    |         |
| H = 389.0  | N2 = 95                                                                  | Т                                                    | = 200    |         |
| H1 = 116.0 | N4 = M8x19                                                               | Tightening torque Nm adapter bushir                  | ig = 6.0 |         |
| L = 246.0  | O = 14                                                                   | Tightening torque Nm shrink disc                     | = 10.0   |         |
| L1 = 242   | P = 7.5                                                                  | U                                                    | = 82.0   |         |
|            | d3 = 100<br>G = 218<br>G1 = 97.5<br>H = 389.0<br>H1 = 116.0<br>L = 246.0 | $\begin{array}{llllllllllllllllllllllllllllllllllll$ |          |         |